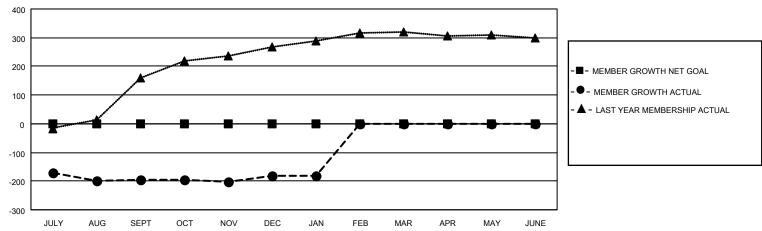

### District 301A3

| Clubs         |               |             |               | Members               |                        |                         |                                                    |  |
|---------------|---------------|-------------|---------------|-----------------------|------------------------|-------------------------|----------------------------------------------------|--|
|               | RESULTS FOR   | R 2020-2021 |               | RESULTS FOR 2020-2021 |                        |                         |                                                    |  |
| QUARTER       | NEW CLUB GOAL | NEW CLUBS   | DROPPED CLUBS | QUARTER MEM           | BER GROWTH NET<br>GOAL | MEMBER GROWTH<br>ACTUAL | DROPPED<br>MEMBERS ACTUAL<br>(including transfers) |  |
| JULY/AUG/SEPT | 1             | 0           | 0             | JULY/AUG/SEPT         | 0                      | 18                      | 213                                                |  |
| OCT/NOV/DEC   | 0             | 1           | 0             | OCT/NOV/DEC           | 0                      | 38                      | 24                                                 |  |
| JAN/FEB/MAR   | 1             | 0           | 0             | JAN/FEB/MAR           | 0                      | 1                       | 2                                                  |  |
| APR/MAY/JUNE  | 0             | 0           | 0             | APR/MAY/JUNE          | 0                      | 0                       | 0                                                  |  |

# GOALS AND ACTUAL MEMBERS CUMULATIVE

| DROPPED CLUBS: 0 |     | 12 CLUBS OF 39 ADDED 1 OR MORE | GENDER DISTRIBUTION        |              |     |
|------------------|-----|--------------------------------|----------------------------|--------------|-----|
|                  |     | NEW MEMBERS                    | MALE                       | 599 (53.01%) |     |
| DROPPED MEMBERS  |     |                                | FEMALE                     | 531 (46.99%) |     |
| DECEASED         | 3   | CLICK HERE FOR CUMULATIVE      | TOTAL FAMILY UNIT MEMBERS  |              | 491 |
| CLUB CANCELLED   | 0   | MEMBERSHIP DATA                | FAMILY MEMBERS PAYING HALF |              | 319 |
| OTHER            | 236 |                                |                            |              | 319 |
| TOTAL            | 239 |                                |                            |              |     |