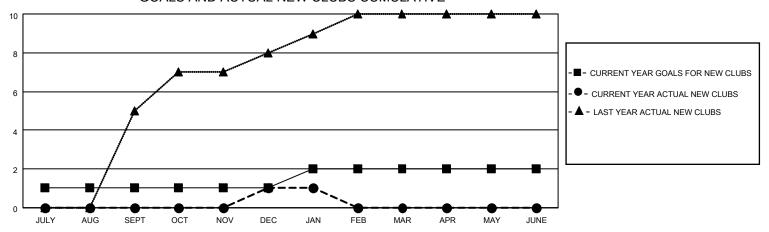

### District 301A3

| Clubs         |               |             |               | Members               |                        |                         |                                                    |  |
|---------------|---------------|-------------|---------------|-----------------------|------------------------|-------------------------|----------------------------------------------------|--|
|               | RESULTS FOR   | R 2020-2021 |               | RESULTS FOR 2020-2021 |                        |                         |                                                    |  |
| QUARTER       | NEW CLUB GOAL | NEW CLUBS   | DROPPED CLUBS | QUARTER MEM           | BER GROWTH NET<br>GOAL | MEMBER GROWTH<br>ACTUAL | DROPPED<br>MEMBERS ACTUAL<br>(including transfers) |  |
| JULY/AUG/SEPT | 1             | 0           | 0             | JULY/AUG/SEPT         | 0                      | 18                      | 213                                                |  |
| OCT/NOV/DEC   | 0             | 1           | 0             | OCT/NOV/DEC           | 0                      | 38                      | 24                                                 |  |
| JAN/FEB/MAR   | 1             | 0           | 0             | JAN/FEB/MAR           | 0                      | 1                       | 2                                                  |  |
| APR/MAY/JUNE  | 0             | 0           | 0             | APR/MAY/JUNE          | 0                      | 0                       | 0                                                  |  |

#### GOALS AND ACTUAL NEW CLUBS CUMULATIVE